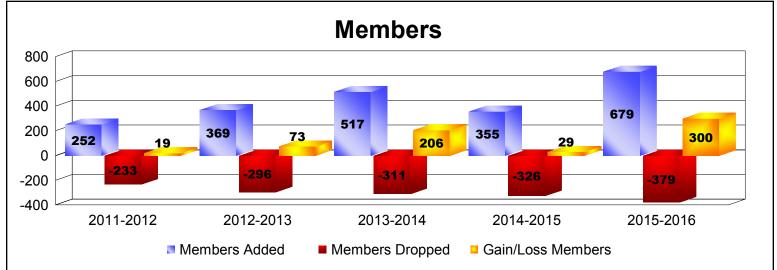

District 307 A1 As of June 2016 Cumulative

| Year      | New<br>Clubs | Dropped<br>Clubs | Gain/<br>Loss<br>Clubs | New<br>Members | Charter<br>Members | Reinstate<br>Members | Transfer<br>Members | Total<br>Member<br>Added | Total<br>Members<br>Dropped | Gain/<br>Loss<br>Members |
|-----------|--------------|------------------|------------------------|----------------|--------------------|----------------------|---------------------|--------------------------|-----------------------------|--------------------------|
| 2011-2012 | 1            | -2               | -1                     | 217            | 20                 | 7                    | 8                   | 252                      | -233                        | 19                       |
| 2012-2013 | 3            | -6               | -3                     | 213            | 137                | 11                   | 8                   | 369                      | -296                        | 73                       |
| 2013-2014 | 6            | 0                | 6                      | 279            | 202                | 32                   | 4                   | 517                      | -311                        | 206                      |
| 2014-2015 | 5            | 0                | 5                      | 195            | 148                | 10                   | 2                   | 355                      | -326                        | 29                       |
| 2015-2016 | 10           | -1               | 9                      | 350            | 300                | 19                   | 10                  | 679                      | -379                        | 300                      |
| Average   | 5            | -2               | 3                      | 251            | 161                | 16                   | 6                   | 434                      | -309                        | 125                      |