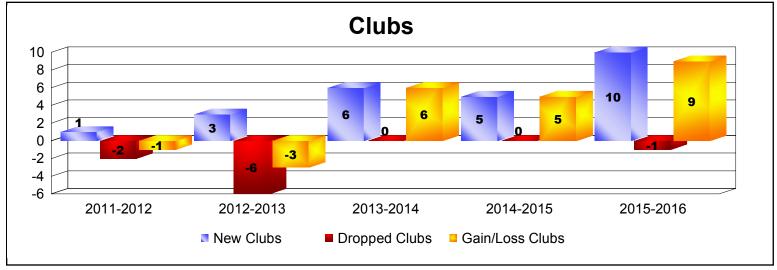

District 307 A1 As of June 2016 Cumulative

| Year      | New<br>Clubs | Dropped<br>Clubs | Gain/<br>Loss<br>Clubs | New<br>Members | Charter<br>Members | Reinstate<br>Members | Transfer<br>Members | Total<br>Member<br>Added | Total<br>Members<br>Dropped | Gain/<br>Loss<br>Members |
|-----------|--------------|------------------|------------------------|----------------|--------------------|----------------------|---------------------|--------------------------|-----------------------------|--------------------------|
| 2011-2012 | 1            | -2               | -1                     | 217            | 20                 | 7                    | 8                   | 252                      | -233                        | 19                       |
| 2012-2013 | 3            | -6               | -3                     | 213            | 137                | 11                   | 8                   | 369                      | -296                        | 73                       |
| 2013-2014 | 6            | 0                | 6                      | 279            | 202                | 32                   | 4                   | 517                      | -311                        | 206                      |
| 2014-2015 | 5            | 0                | 5                      | 195            | 148                | 10                   | 2                   | 355                      | -326                        | 29                       |
| 2015-2016 | 10           | -1               | 9                      | 350            | 300                | 19                   | 10                  | 679                      | -379                        | 300                      |
| Average   | 5            | -2               | 3                      | 251            | 161                | 16                   | 6                   | 434                      | -309                        | 125                      |